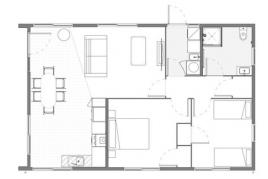

## LIFESTYLE HOME Two-Bedroom Mono

2 Bedrooms

ooms 🛁 1 Bathroom

Crafted with a Durapanel build system, and backed by a 10-year Halo Build Warranty, a Lifestyle home includes high quality fixtures and fittings. Architecturally designed with consideration for mobility access including optional level-entry showers and specialised fittings.