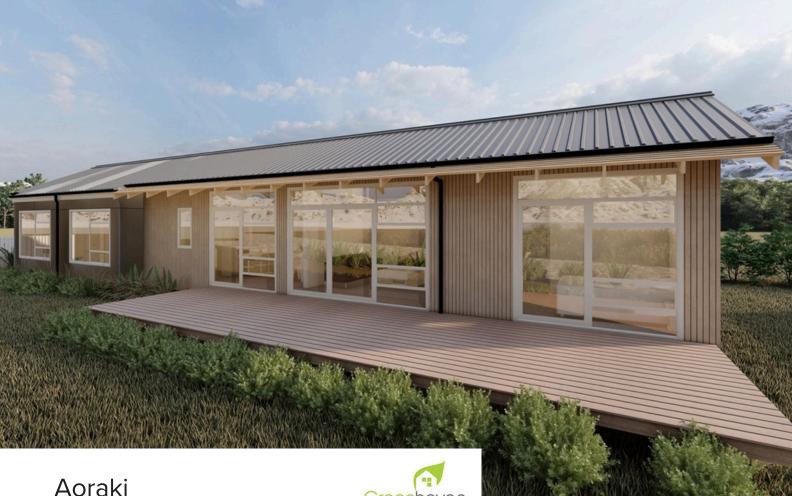

Greenhaven Homes are premium-quality, energy-efficient, architecturally designed transportable homes. They come fully complete with floor coverings, lighting, bathrooms, kitchen, appliances, wardrobe shelving, and with all wiring and plumbing ready for onsite connection.