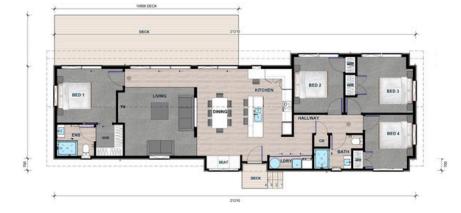

Greenhaven Homes are premium-quality, energy-efficient, architecturally designed transportable homes. They come fully complete with floor coverings, lighting, bathrooms, kitchen, appliances, wardrobe shelving, and with all wiring and plumbing ready for onsite connection.