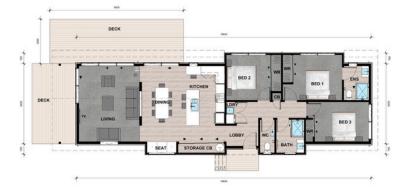

## Contact our sales team for more information: 0800 777 175 sales@greenhavenhomes.co.nz

2 Bathrooms

Greenhaven Homes are premium-quality, energy-efficient, architecturally designed transportable homes. They come fully complete with floor coverings, lighting, bathrooms, kitchen, appliances, wardrobe shelving, and with all wiring and plumbing ready for onsite connection.