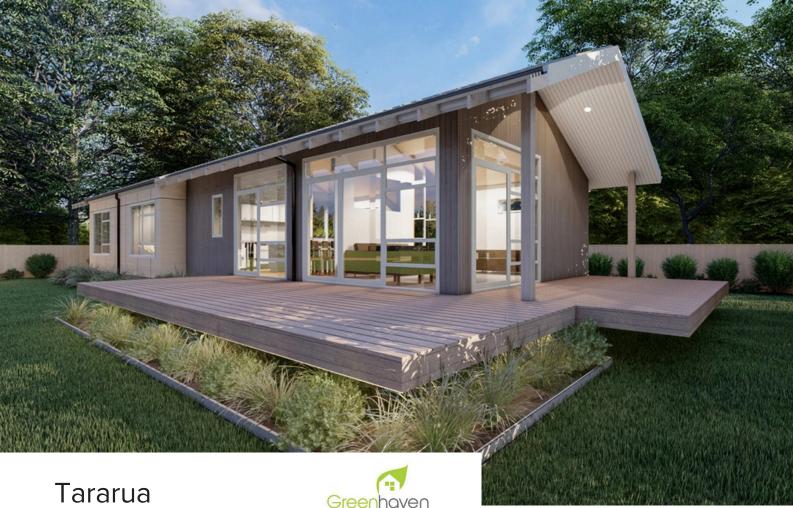

## Contact our sales team for more information: 0800 777 175 sales@greenhavenhomes.co.nz

2 Bathrooms

Greenhaven Homes are premium-quality, energy-efficient, architecturally designed transportable homes. They come fully complete with floor coverings, lighting, bathrooms, kitchen, appliances, wardrobe shelving, and with all wiring and plumbing ready for onsite connection.

Turn key options, include gaining your consents, delivery, installation and connection to services. This is an additional service and fees apply

\$508,560 ex yard, fixed cost

Includes an NZCB 10-year build warranty and a code compliance certificate.