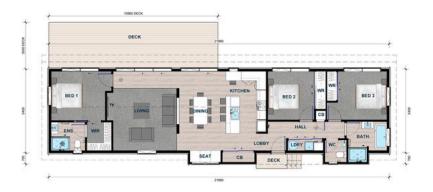

0800 777 175

sales@greenhavenhomes.co.nz

5₹ 121 sq.m

Greenhaven Homes are premium-quality, energy-efficient, architecturally designed transportable homes. They come fully complete with floor coverings, lighting, bathrooms, kitchen, appliances, wardrobe shelving, and with all wiring and plumbing ready for onsite connection.

Turn key options, include gaining your consents, delivery, installation and connection to services. This is an additional service and fees apply

**\$495,750** ex yard, fixed cost

Includes an NZCB 10-year build warranty and a code compliance certificate.