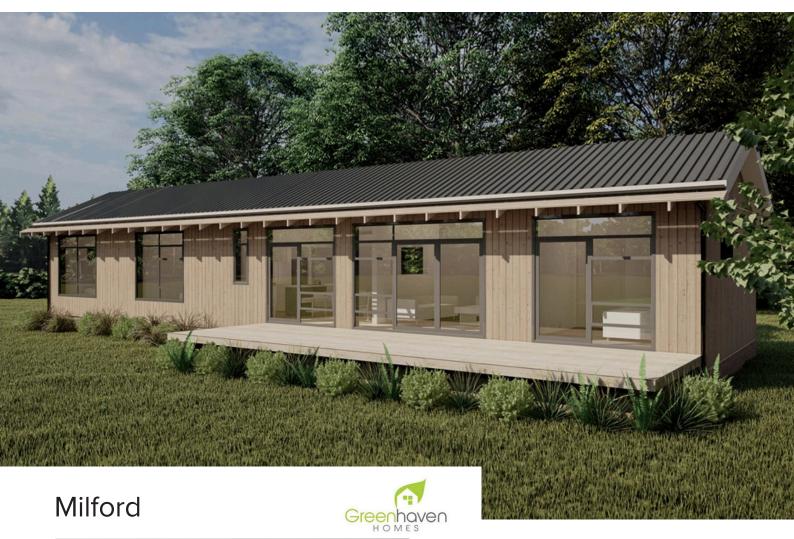

0800 777 175

sales@greenhavenhomes.co.nz

5₹ 121 sq.m

Greenhaven Homes are premium-quality, energy-efficient, architecturally designed transportable homes. They come fully complete with floor coverings, lighting, bathrooms, kitchen, appliances, wardrobe shelving, and with all wiring and plumbing ready for onsite connection.