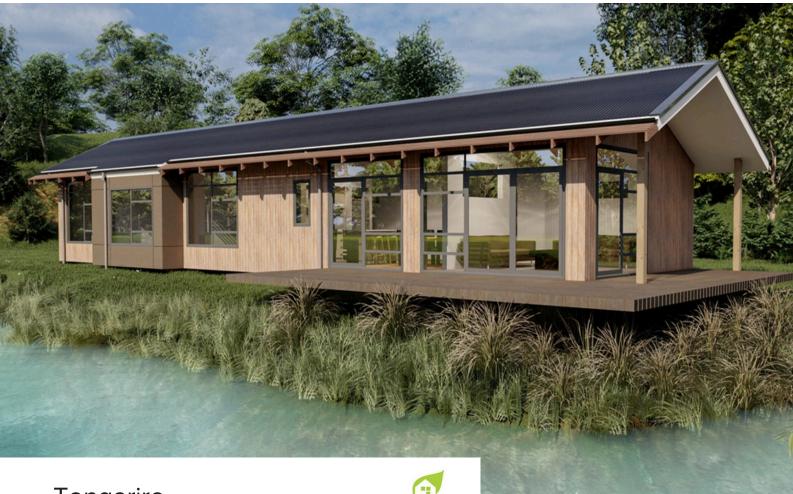

## Contact our sales team for more information: 0800 777 175 sales@greenhavenhomes.co.nz

**\$505,000** ex yard, fixed cost

Includes an NZCB 10-year build warranty and a code compliance certificate.

Greenhaven Homes are premium-quality, energyefficient, architecturally designed transportable homes. They come fully complete with floor coverings, lighting, bathrooms, kitchen, appliances, wardrobe shelving, and with all wiring and plumbing ready for onsite connection.