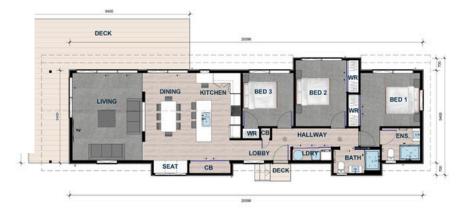

## Contact our sales team for more information: 0800 777 175 sales@greenhavenhomes.co.nz















**\$505,000** ex yard, fixed cost

Includes an NZCB 10-year build warranty and a code compliance certificate.

Greenhaven Homes are premium-quality, energyefficient, architecturally designed transportable homes. They come fully complete with floor coverings, lighting, bathrooms, kitchen, appliances, wardrobe shelving, and with all wiring and plumbing ready for onsite connection.

Turn key options, include gaining your consents, delivery, installation and connection to services.

This is an additional service and fees apply