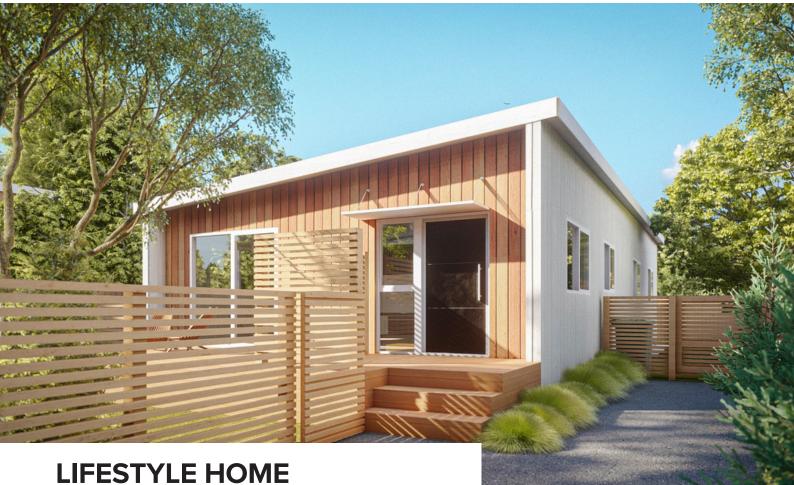

## LIFESTYLE HOME Three-Bedroom Mono

3 Bedrooms

죍 1 Bathroom & 국 Separate W.C.

Crafted using the advanced Durapanel build system and supported by a 10-year Halo Build Warranty, Lifestyle homes boast premium fixtures and fittings. These architecturally designed residences prioritise mobility access, featuring optional level-entry showers and specialised fittings. **\$295,727** ex yard, fixed cost