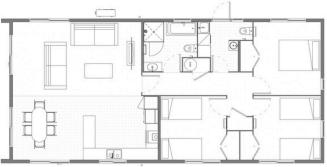

## LIFESTYLE HOME Three-Bedroom Mono

3 Bedrooms

죍 1 Bathroom & 국 Separate W.C.

Crafted using the advanced Durapanel build system and supported by a 10-year Halo Build Warranty, Lifestyle homes boast premium fixtures and fittings. These architecturally designed residences prioritise mobility access, featuring optional level-entry showers and specialised fittings. **\$295,727** ex yard, fixed cost