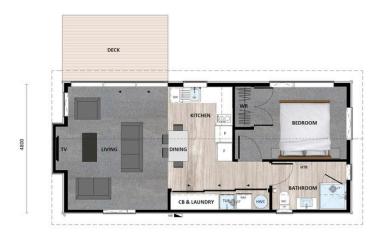

0800 777 175

sales@greenhavenhomes.co.nz

**57.** 51.7 sq.m

Architect designed and factory-built to the highest standards, Revolution Homes combine energy-efficiency and smart design, with oversized windows for solar gain and above-standard insulation. A factory build ensures a fixed price and clear delivery timelines .