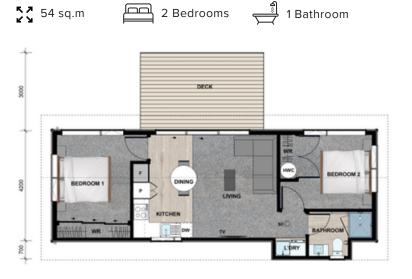

**\$231,225** ex yard, fixed cost

Includes an NZCB 10-year build warranty and a council code of compliance certificate..

Turn key options, include gaining your consents, delivery, installation and connection to services.