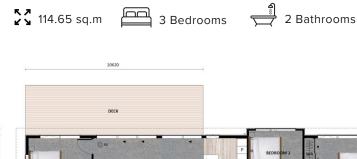

## Waikawa (RH300)

2077

and above-standard insulation. A factory build ensures a

Architect designed and factory-built to the highest standards, Revolution Homes combine energy-efficiency and smart design, with oversized windows for solar gain