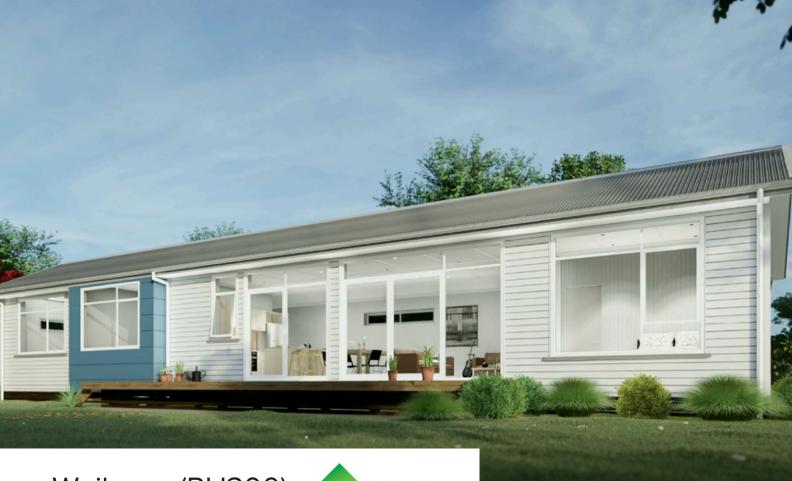

## Waikawa (RH300)

2077

and above-standard insulation. A factory build ensures a

Architect designed and factory-built to the highest standards, Revolution Homes combine energy-efficiency and smart design, with oversized windows for solar gain

fixed price and clear delivery timelines .

50 S400

**\$385,250** ex yard, fixed cost

Includes an NZCB 10-year build warranty and a council code of compliance certificate..

Turn key options, include gaining your consents, delivery, installation and connection to services.