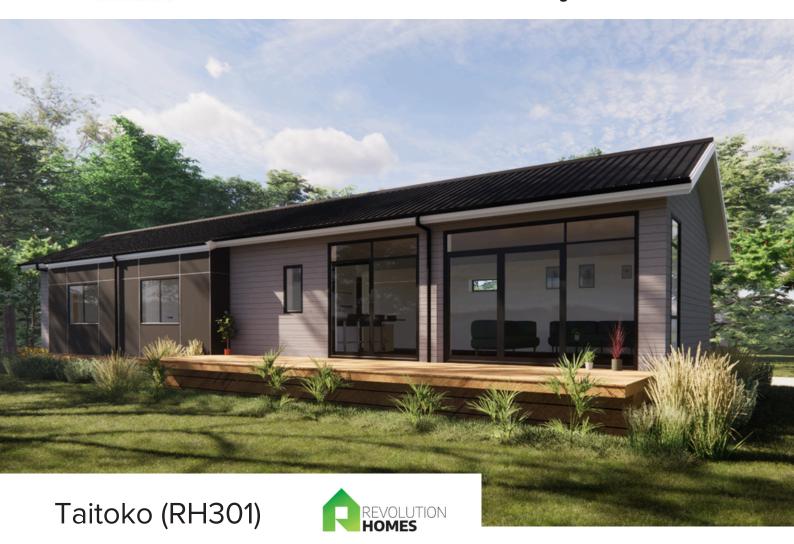

0800 777 175

sales@greenhavenhomes.co.nz

117.05 sq.m

Architect designed and factory-built to the highest standards, Revolution Homes combine energy-efficiency and smart design, with oversized windows for solar gain and above-standard insulation. A factory build ensures a fixed price and clear delivery timelines .

**\$395,375** ex yard, fixed cost

Includes an NZCB 10-year build warranty and a council code of compliance certificate..

Turn key options, include gaining your consents, delivery, installation and connection to services.