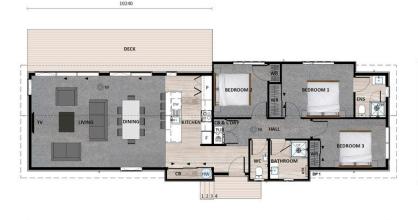

0800 777 175

sales@greenhavenhomes.co.nz

117.05 sq.m

Architect designed and factory-built to the highest standards, Revolution Homes combine energy-efficiency and smart design, with oversized windows for solar gain and above-standard insulation. A factory build ensures a fixed price and clear delivery timelines .