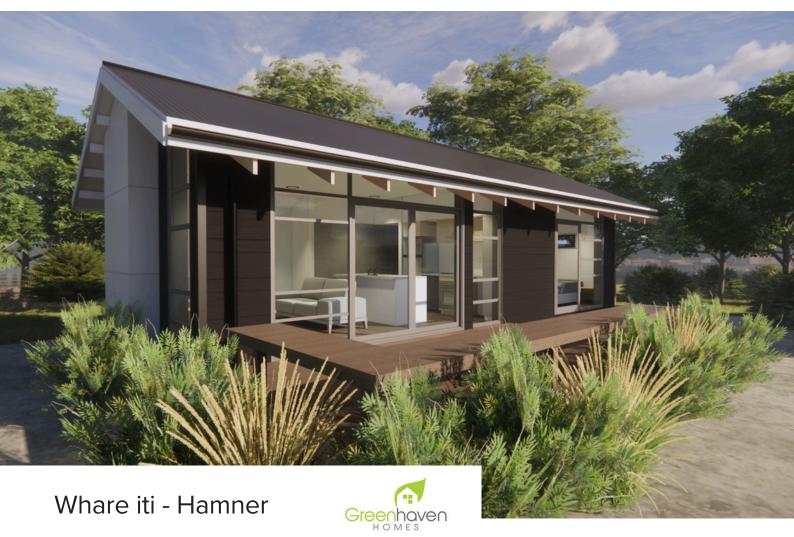

0800 777 175

sales@greenhavenhomes.co.nz

51 sq.m

1 Bedroom

Greenhaven Homes are premium-quality, energy-efficient, architecturally designed transportable homes. They come fully complete with floor coverings, lighting, bathrooms, kitchen, appliances, wardrobe shelving, and with all wiring and plumbing ready for onsite connection.

\$252,786 ex yard, fixed cost

Includes an NZCB 10-year build warranty and a code compliance certificate.

Turn key options, include gaining your consents, delivery, installation and connection to services.