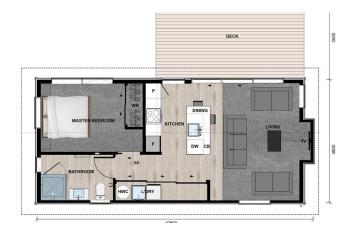

0800 777 175

sales@greenhavenhomes.co.nz

51 sq.m

1 Bedroom

Greenhaven Homes are premium-quality, energy-efficient, architecturally designed transportable homes. They come fully complete with floor coverings, lighting, bathrooms, kitchen, appliances, wardrobe shelving, and with all wiring and plumbing ready for onsite connection.