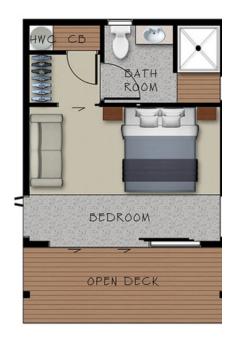

0800 777 175

sales@greenhavenhomes.co.nz

25.92 sq.m

**\$126,810** ex yard, fixed cost

Includes an NZCB 10-year build warranty and a code compliance certificate.

Greenhaven Homes are premium-quality, energy-efficient, architecturally designed transportable homes. They come fully complete with floor coverings, lighting, bathrooms, kitchen, appliances, wardrobe shelving, and with all wiring and plumbing ready for onsite connection.