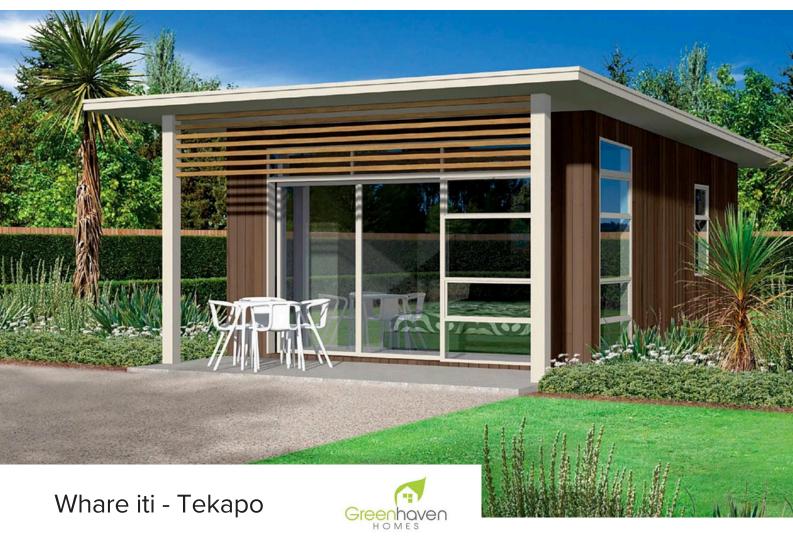

0800 777 175

sales@greenhavenhomes.co.nz

25.92 sq.m

**\$126,810** ex yard, fixed cost

Includes an NZCB 10-year build warranty and a code compliance certificate.

Greenhaven Homes are premium-quality, energy-efficient, architecturally designed transportable homes. They come fully complete with floor coverings, lighting, bathrooms, kitchen, appliances, wardrobe shelving, and with all wiring and plumbing ready for onsite connection.

Turn key options, include gaining your consents, delivery, installation and connection to services.

This is an additional service and fees apply