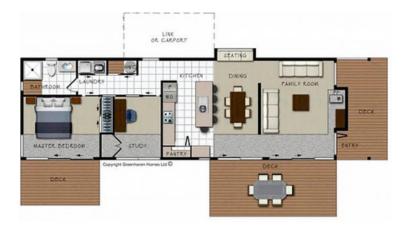

0800 777 175

sales@greenhavenhomes.co.nz

**5**₹ 92.88 sq.m

Greenhaven Homes are premium-quality, energy-efficient, architecturally designed transportable homes. They come fully complete with floor coverings, lighting, bathrooms, kitchen, appliances, wardrobe shelving, and with all wiring and plumbing ready for onsite connection.