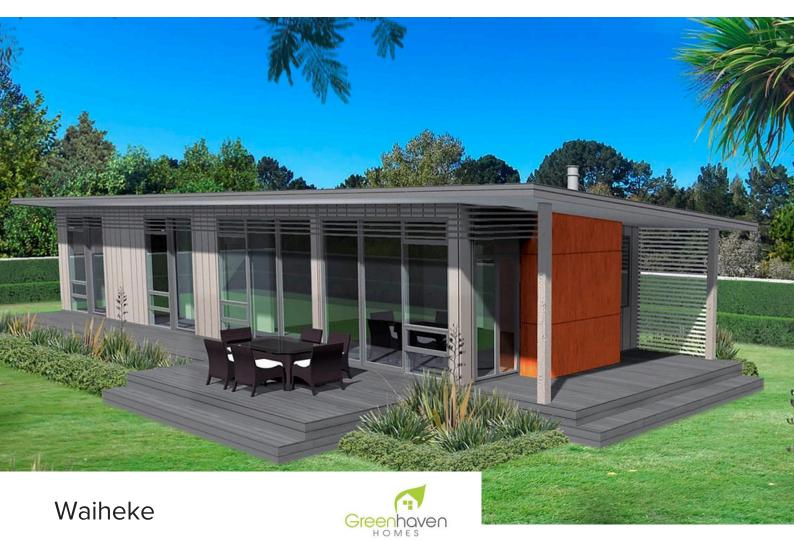

0800 777 175

sales@greenhavenhomes.co.nz

\$2.88 sq.m

\$431,450

ex yard, fixed cost

Includes an NZCB 10-year build warranty and a code compliance certificate.

Greenhaven Homes are premium-quality, energy-efficient, architecturally designed transportable homes. They come fully complete with floor coverings, lighting, bathrooms, kitchen, appliances, wardrobe shelving, and with all wiring and plumbing ready for onsite connection.