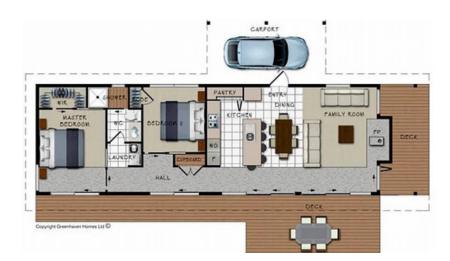

0800 777 175

sales@greenhavenhomes.co.nz

\$2.88 sq.m

\$431,450

ex yard, fixed cost

Includes an NZCB 10-year build warranty and a code compliance certificate.

Greenhaven Homes are premium-quality, energy-efficient, architecturally designed transportable homes. They come fully complete with floor coverings, lighting, bathrooms, kitchen, appliances, wardrobe shelving, and with all wiring and plumbing ready for onsite connection.