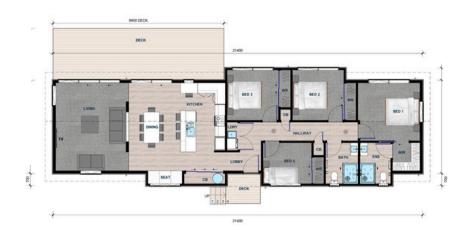

0800 777 175

sales@greenhavenhomes.co.nz

125 sq.m

**\$534,775** ex yard, fixed cost

Includes an NZCB 10-year build warranty and a code compliance certificate.

Greenhaven Homes are premium-quality, energy-efficient, architecturally designed transportable homes. They come fully complete with floor coverings, lighting, bathrooms, kitchen, appliances, wardrobe shelving, and with all wiring and plumbing ready for onsite connection.